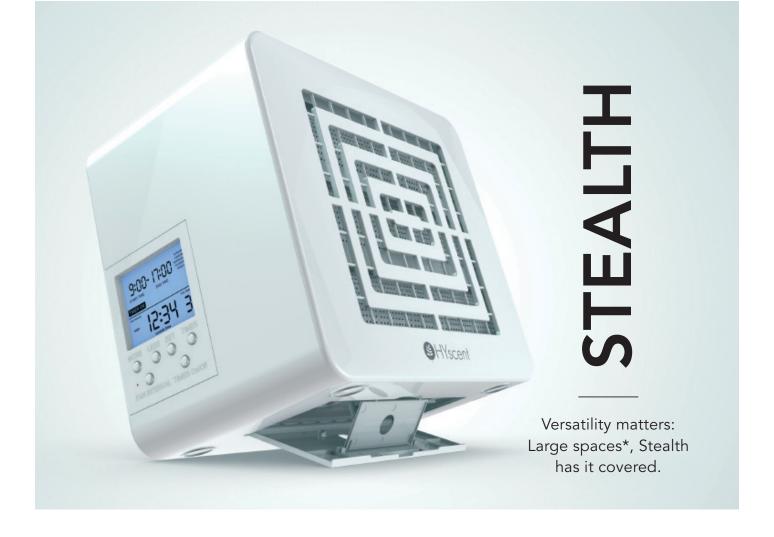

#### For large Spaces

This commercial fragrance diffuser has six refill ports and seven fan speeds offer the most affordable and effective solution for fragrancing large and challenging spaces. Mount the Stealth on the wall using the multidirectional wall mount (sold separately), or on the floor using the integrated flip stand which aids in directing the fragrance release towards the center of the space.

#### Scent Diffusion for Business

The Stealth, commercial fragrance diffuser, is your solution for large areas in: hotels; offices; condominiums; hospitals; nursing homes; long-term care facilities; locker rooms; large stadium restrooms and trash compactor rooms... In fact, it is your solution for any large space you can think of!

\*Fragrances up to 3,500 sq. ft. in minutes