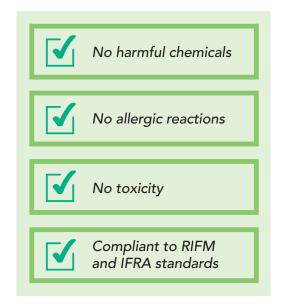

chemicals, make HYscent refills the "eco" solution for your fragrancing needs. HYscent Perfumers combine up to 50 fragrance ingredients to create a scent. We require that any fragrance materials our perfumers use meet the standards set by the Research Institute for Fragrance Materials (RIFM) and the International Fragrance Association (IFRA).

#### Safety & Quality Assurance

For the HYscent fragrance ingredient palette, we require that any fragrance materials our perfumers use meet the Research Institute for Fragrance Materials (RIFM) and the International Fragrance Association (IFRA) standards. HYscent perfumers adhere to the standards set by the Research Institute for Fragrance Materials (RIFM), which has the most comprehensive database worldwide of safety evaluations for fragrance materials. It's an industry organization, and it uses an independent expert panel. Industry safety standards are maintained by IFRA, using data from RIFM. We require our fragrance suppliers to abide by IFRA's Code of Practice and its standards, which take into account numerous factors including chemical composition, variety of use, volume of use, usage concentration and more. The IFRA standards currently restrict the use of more than 170 substances due to their chemical profile.