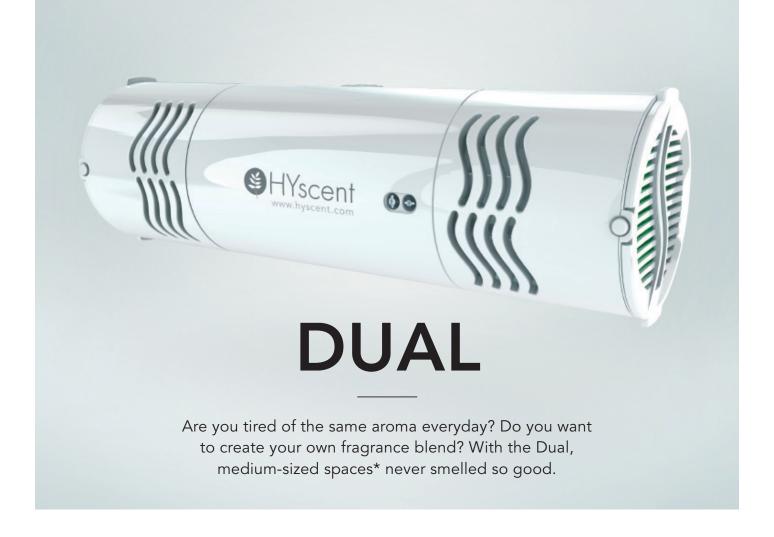

#### Sleek, Modern, Effective

The Dual's streamlined cylindrical design, achieves maximum aerodynamic efficiency. This coupled with the silent centrifugal fan, keeps the fragrance constant and everpresent. The scents last between 45 and 60 days and the simple functionality, ensures extreme ease of use.

#### **Smart Scent Delivery**

The specially designed centrifugal fan assembly are driven by certified Mabuchi motors. This coupled with intelligent programming, ensures consistent fragrance intensity throughout the life of the refill cartridges.

#### **Perfect for any Environment**

Because of the environmentally friendly dry refill, the Dual can be used anywhere. Mount the Dual on any wall or show it off in a more personal setting (reception desk, shelving unit, window ledge) by using the desktop stand. When set to Dual fan operation, a space of up to 600 sq. ft. can be fragranced. The installation and placement of the Dual is paramount to achieving maximum coverage.

#### **Creativity Unleashed**

You don't have to smell the same fragrance all day. Just insert two different fragrance cartridges and the Dual will automatically rotate the fragrances according to the chosen setting. When both fans are running simultaneously the two selected fragrances will combine beautifully to deliver one unique, natural scent.