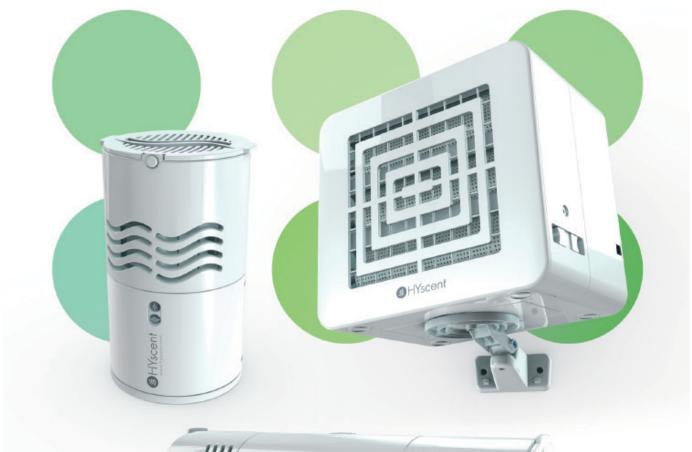

## SOLO

Do you want a discreet, effective and stylish fragrance diffuser? This is the best on the market for use in small spaces\*.

#### **Small is Big**

A fragrance powerhouse capable of scenting up to 220 square feet, the Solo incorporates technology that maximizes efficiency and air flow dynamics. The scents last between 45 and 60 days and the simple functionality ensures the Solo is easy to use. Fragrance delivery is constant and ever-present.

#### Sleek, Modern, Effective

The Dual's streamlined cylindrical design, achieves maximum aerodynamic efficiency. This coupled with the silent centrifugal fan, keeps the fragrance constant and everpresent. The scents last between 45 and 60 days and the simple functionality, ensures extreme ease of use.

#### **Perfect for any Environment**

Because of the environmentally friendly dry refill, the Dual can be used anywhere. Mount the Dual on any wall or show it off in a more personal setting (reception desk, shelving unit, window ledge) by using the desktop stand. When set to Dual fan operation, a space of up to 600 sq. ft. can be fragranced. The installation and placement of the Dual is paramount to achieving maximum coverage.

#### For large Spaces

This commercial fragrance diffuser has six refill ports and seven fan speeds offer the most affordable and effective solution for fragrancing large and challenging spaces. Mount the Stealth on the wall using the multidirectional wall mount (sold separately), or on the floor using the integrated flip stand which aids in directing the fragrance release towards the center of the space.

#### Scent Diffusion for Business

The Stealth, commercial fragrance diffuser, is your solution for large areas in: hotels; offices; condominiums; hospitals; nursing homes; long-term care facilities; locker rooms; large stadium restrooms and trash compactor rooms... In fact, it is your solution for any large space you can think of!