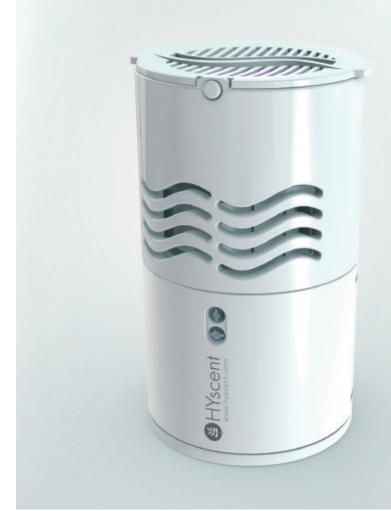

## SOLO

Do you want a discreet, effective and stylish fragrance diffuser? This is the best on the market for use in small spaces\*.

#### **Small is Big**

A fragrance powerhouse capable of scenting up to 220 square feet, the Solo incorporates technology that maximizes efficiency and air flow dynamics. The scents last between 45 and 60 days and the simple functionality ensures the Solo is easy to use. Fragrance delivery is constant and ever-present.

ensured throughout the life of the refill

You don't have to mount the Solo on a wall. Because of the environmentally friendly dry refill, the Solo can be used anywhere and in any orientation. Use it on your desktop, shelving unit, window sill, side table or under a table! It can be moved freely from space to space. The solo stands alone as a tasteful, elegant solution for your small space, fragrancing needs.

## SOLO