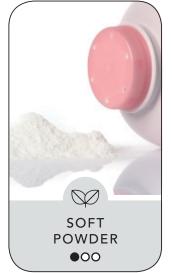

#### Made in America

HYscent refill cartridges are made in the USA using APAT (Advanced Polymer Absorption Technology). Proprietary manufacturing techniques ensure the highest quality and consistency.

The intensity of the fragrance is reflective in the individual properties of the natural oils.

> ●OO Low

••0

High

Fragrances can last up to 60 days according to user settings