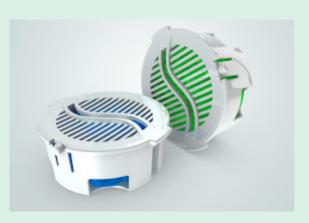

## cartridge.

Fragrance on the Move

**Smart Scent Delivery** 

The specially designed centrifugal fan

is driven by a certified Mabuchi motor.

Coupled with intelligent programming,

consistent fragrance intensity is

ensured throughout the life of the refill

You don't have to mount the Solo on a wall. Because of the environmentally friendly dry refill, the Solo can be used anywhere and in any orientation. Use it on your desktop, shelving unit, window sill, side table or under a table! It can be moved freely from space to space. The solo stands alone as a tasteful, elegant solution for your small space, fragrancing needs.

#### **Smart Scent Delivery**

The specially designed centrifugal fan assembly are driven by certified Mabuchi motors. This coupled with intelligent programming, ensures consistent fragrance intensity throughout the life of the refill cartridges.