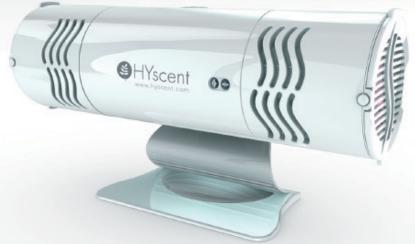

#### Sleek, Modern, Effective

The Dual's streamlined cylindrical design, achieves maximum aerodynamic efficiency. This coupled with the silent centrifugal fan, keeps the fragrance constant and everpresent. The scents last between 45 and 60 days and the simple functionality, ensures extreme ease of use.

#### **Smart Scent Delivery**

The specially designed centrifugal fan assembly are driven by certified Mabuchi motors. This coupled with intelligent programming, ensures consistent fragrance intensity throughout the life of the refill cartridges.

#### **Perfect for any Environment**

Because of the environmentally friendly dry refill, the Dual can be used anywhere. Mount the Dual on any wall or show it off in a more personal setting (reception desk, shelving unit, window ledge) by using the desktop stand. When set to Dual fan operation, a space of up to 600 sq. ft. can be fragranced. The installation and placement of the Dual is paramount to achieving maximum coverage.

#### **Creativity Unleashed**

You don't have to smell the same fragrance all day. Just insert two different fragrance cartridges and the Dual will automatically rotate the fragrances according to the chosen setting. When both fans are running simultaneously the two selected fragrances will combine beautifully to deliver one unique, natural scent.

## DUAL