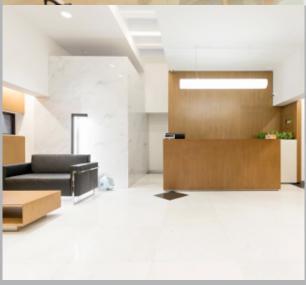

#### **Perfect for any Environment**

Because of the environmentally friendly dry refill, the Dual can be used anywhere. Mount the Dual on any wall or show it off in a more personal setting (reception desk, shelving unit, window ledge) by using the desktop stand. When set to Dual fan operation, a space of up to 600 sq. ft. can be fragranced. The installation and placement of the Dual is paramount to achieving maximum coverage.

#### Scent Diffusion for Business

The Stealth, commercial fragrance diffuser, is your solution for large areas in: hotels; offices; condominiums; hospitals; nursing homes; long-term care facilities; locker rooms; large stadium restrooms and trash compactor rooms... In fact, it is your solution for any large space you can think of!